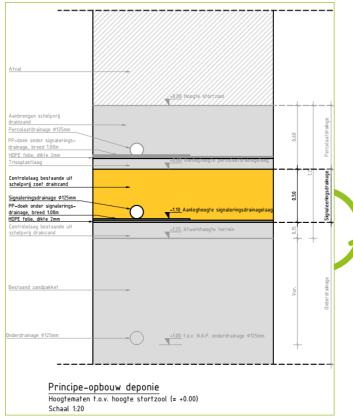

### **Construction landfill for hazardous waste**

- Construction required by law.
- Double bottom seal.
- Dubbele check (control drainage).
- leachate water collected and treated in water purification
- Run off also collected and treated.

# **Construction signaling foil**

### Apply mineral sealing layer and 2nd foil layer