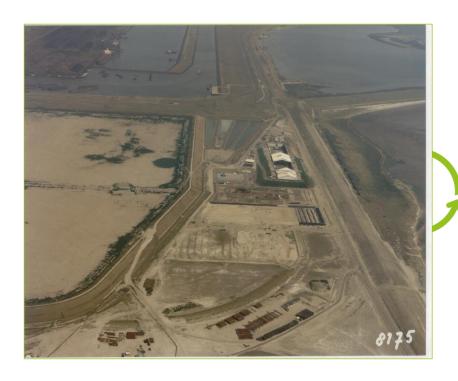

### **Facts & Figures**

- Since october 1988;
- · Area of 26 ha;
- Capacity of 8.5 million cubic meters (m<sup>3</sup>);
- Fully equiped for hazardous wast;
- Specialized in immobilisation for strongly leaching waste since 1998 (only landfill in NL);
- 30 fte.

#### **Landfill Maasvlakte**