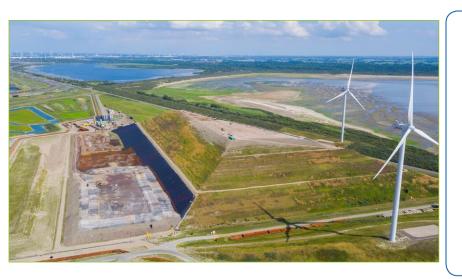

### **Facts & Figures**

- Since october 1988;
- · Area of 26 ha;
- Capacity of 8.5 million cubic meters (m<sup>3</sup>);
- Fully equiped for hazardous wast;
- Specialized in immobilisation for strongly leaching waste since 1998 (only landfill in NL);
- 30 fte.

#### **Landfill Maasvlakte**