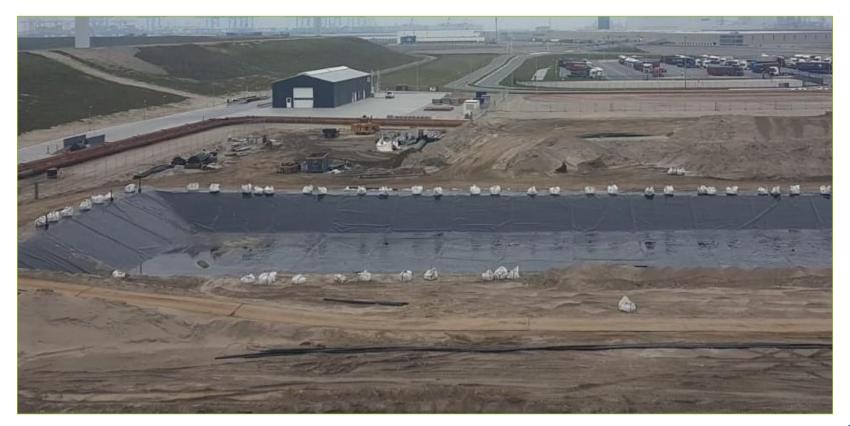

### **Construction landfill for hazardous waste**

- Construction required by law.
- Double bottom seal.
- Dubbele check (control drainage).
- leachate water collected and treated in water purification
- Run off also collected and treated.

# **Construction signaling foil**

### Apply mineral sealing layer and 2nd foil layer