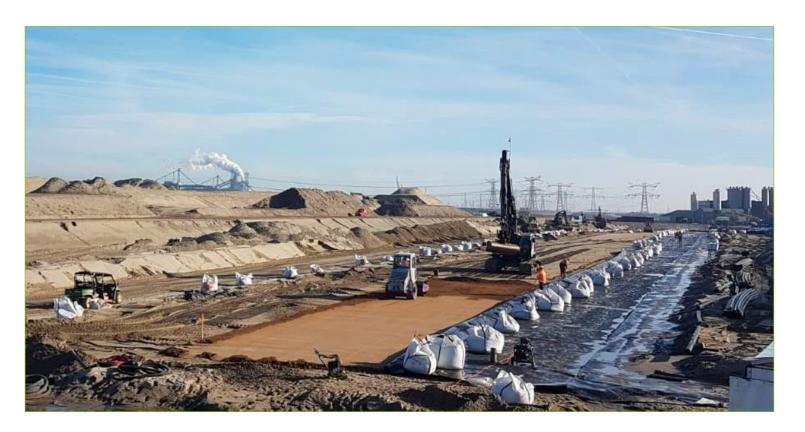

### **Construction landfill for hazardous waste**

- Construction required by law.
- Double bottom seal.
- Dubbele check (control drainage).
- leachate water collected and treated in water purification
- Run off also collected and treated.

# **Construction signaling foil**

### Apply mineral sealing layer and 2nd foil layer