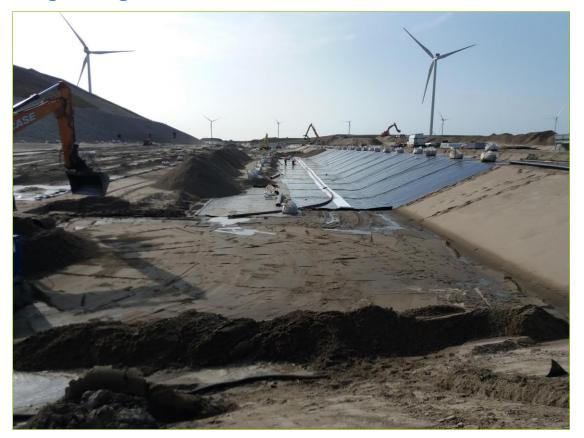

# **Construction signaling foil**

### Apply mineral sealing layer and 2nd foil layer