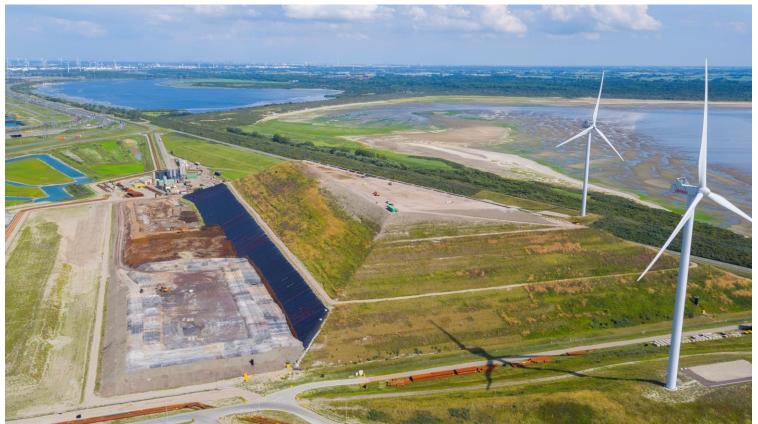

### Landfill Mineralz Maasvlakte

Landfill for hazardous waste with immobilisation plant;

Designated landfill for NORM waste for which notification is required ("ZELA" < 10 Bq/g);

Permit for the reuse of NORM materials for which a permit is required > 10 Bq/g (on hold);

### **Facts & Figures**

- Since october 1988;
- · Area of 26 ha;
- Capacity of 8.5 million cubic meters (m<sup>3</sup>);
- Fully equiped for hazardous wast;
- Specialized in immobilisation for strongly leaching waste since 1998 (only landfill in NL);
- 30 fte.