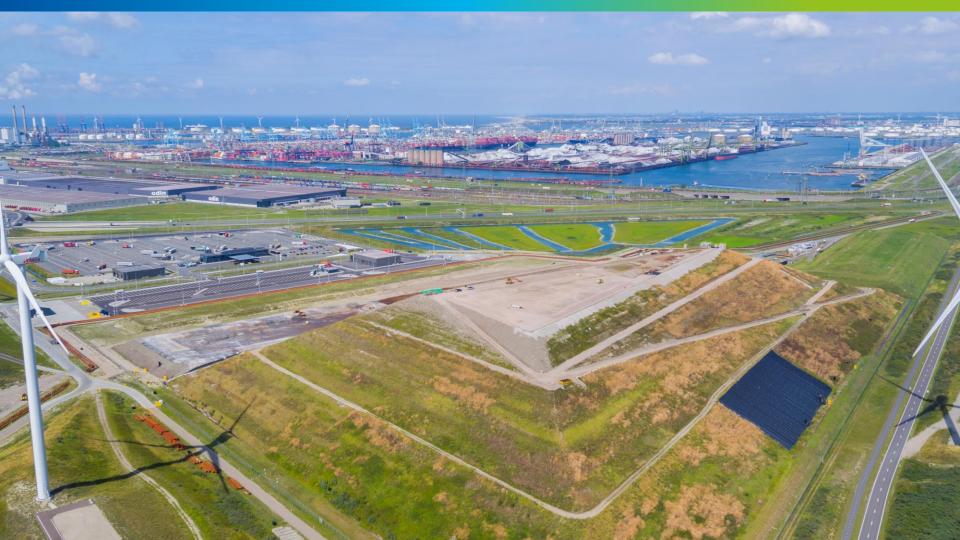

### Landfill Mineralz Maasvlakte

Landfill for hazardous waste with immobilisation plant;

Designated landfill for NORM waste for which notification is required ("ZELA" < 10 Bq/g);

Permit for the reuse of NORM materials for which a permit is required > 10 Bq/g (on hold);

### **Facts & Figures**

- Since october 1988;
- · Area of 26 ha;
- Capacity of 8.5 million cubic meters (m<sup>3</sup>);
- Fully equiped for hazardous wast;
- Specialized in immobilisation for strongly leaching waste since 1998 (only landfill in NL);
- 30 fte.