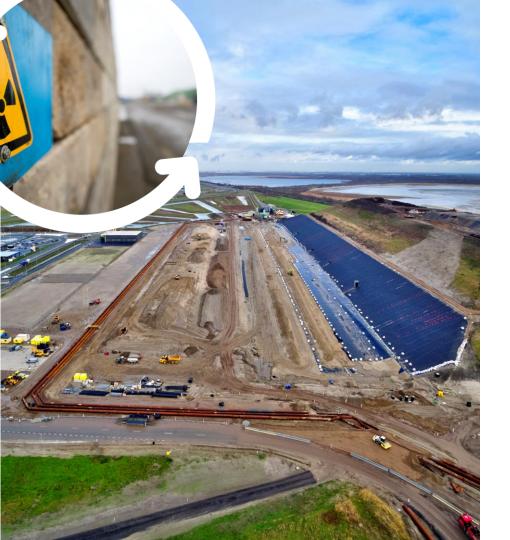

# **Construction signaling foil**

### Apply mineral sealing layer and 2nd foil layer