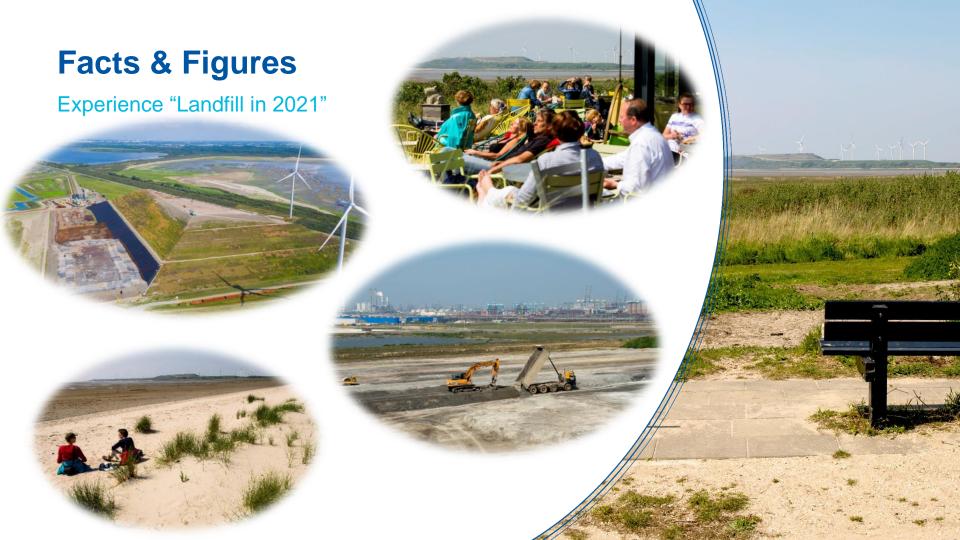

### **Facts & Figures**

- Since october 1988;
- · Area of 26 ha;
- Capacity of 8.5 million cubic meters (m<sup>3</sup>);
- Fully equiped for hazardous wast;
- Specialized in immobilisation for strongly leaching waste since 1998 (only landfill in NL);
- 30 fte.